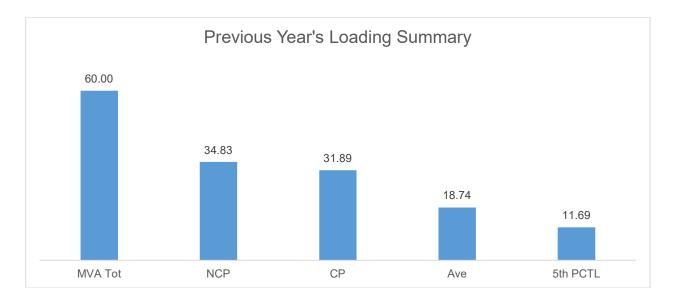

The Non-coincident Peak Demand is 34.83 MW, which is around 59.23% of the total substation capacity of 60 MVA at a power factor of 98%. The load factor or the ratio between the Average Load of 18.74 MW and the Non-coincident Peak Demand is 53.80% of. A safe estimate of the true minimum load is the fifth percentile load of 11.69 MW which is 62.38% of the Non-coincident Peak Demand.