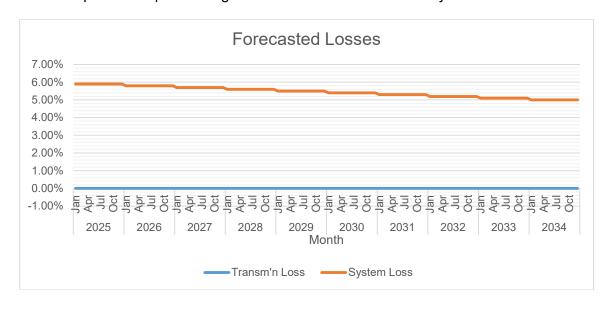

MWh offtake was forecasted using simple linear regression, based on a 60% load factor assumption, customer-type growth from historical data, and additional future loads from applied customers.

System Loss was calculated through a Load Flow Analysis conducted on December 2024 by Network Operation using Synergi software. Based on the same Analysis, the Distribution System can adequately convey electricity to customers.

MWh Output was expected to grow at a rate of 4%~6% annually.

System Loss is expected to range from 6% to 5%.