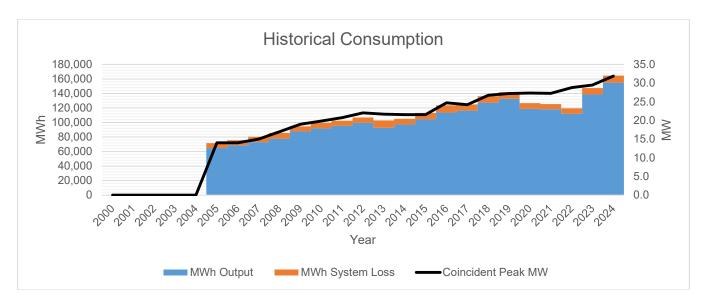

Peak Demand increased from 29.49 MW in 2023 to 31.89 MW in 2024 at a rate of 8.75%. MWh Offtake increased from 148,170 MWh in 2023 to 166,491 MWh in 2024 at a rate of 12.36%. Within the same period, the Load Factor ranged from 57.36% to 59.10%. The increase in electricity demand for BLCI from 2023 to 2024 is driven by economic growth and a rise in tourist numbers. Warmer temperatures, attributed to the El Niño phenomenon, have further contributed to higher peak energy consumption.

MWh Output increased from year 2023 to year 2024 at a rate of 11.67%, while MWh System Loss decreased at a rate of -1.51% within the same period.

Historically, System Loss ranged from 9.8% to 5.61%. System Loss had decreased through time and now at 5.89% driven by the efforts to lessen pilferage activities, to improve the distribution system.