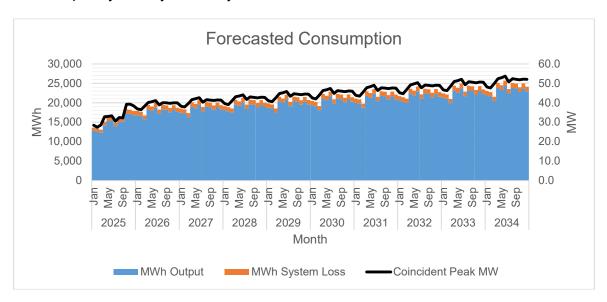

MWh offtake was forecasted using simple linear regression, based on a 60% load factor assumption, customer-type growth from historical data, and additional future loads from applied customers.

System Loss was calculated through a Load Flow Analysis conducted on December 2024 by Network Operation using Synergi software. Based on the same Analysis, the Distribution System can adequately convey electricity to customers.

MWh Output was expected to grow at a rate of 4%~6% annually.

System Loss is expected to range from 6% to 5%.