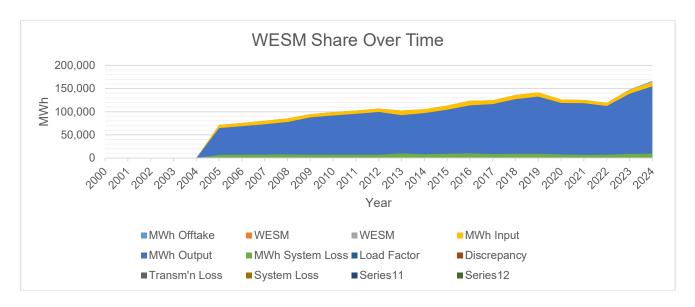

WESM Offtake increased from 8,641MWh in 2023 to 99,820MWh in 2024 at a rate of 1055%. A significant increase in WESM offtake was observed in 2023 and 2024, indicating a heightened reliance on WESM for electricity supply during these years. This increase was driven by the expiration of supply contracts and rising demand.