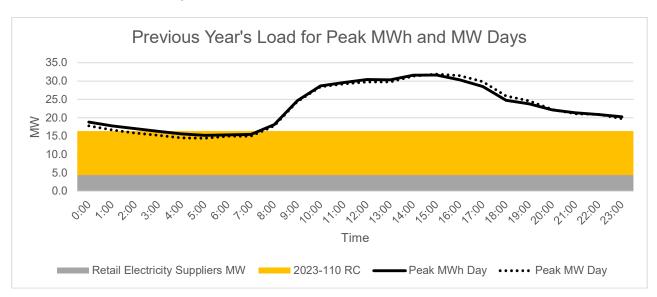

#### **Previous Year's Load Profile**

Based on the Load Duration Curve, the minimum load is 8 MW and the maximum load is 31.89 MW for the last historical year.

Peak MW occurred on April 17, 2024. Peak daily MWh occurred on 1500H. As shown in the Load Curves, the available supply is lower than the Peak Demand.

The available supply is generally below the Peak Demand. This is because of the peaking demand of the commercial establishments.

Of the available supply 2025, the largest is 12 MW from Energy Development Corporation (EDC) 2023-110 RC.