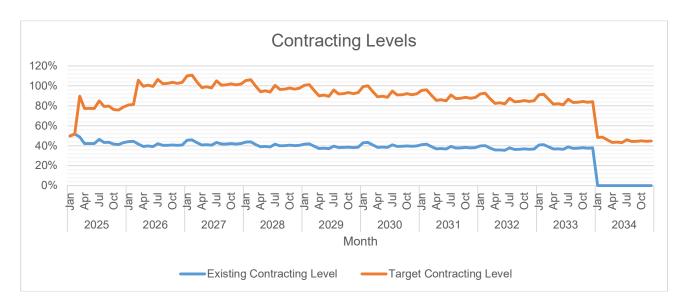

Currently, there is under-contacting by 55%. The highest target contracting level is 119% which is expected to occur in 2026. The lowest target contracting level is 44%, which is expected to occur in 2033.

Currently, there is an under-contracting of approximately 6 MW. The lowest deficit, reaching around -9 MW, is expected to occur around 2032 or 2033.

|      |     | MWh Offtake | MWh Output | MWh System<br>Loss | Transm'n<br>Loss | System Loss |
|------|-----|-------------|------------|--------------------|------------------|-------------|
| 2025 | Jan | 13,633      | 12,829     | 804                | 0.00%            | 5.90%       |
|      | Feb | 13,433      | 12,640     | 793                | 0.00%            | 5.90%       |
|      | Mar | 13,091      | 12,318     | 772                | 0.00%            | 5.90%       |
|      | Apr | 15,130      | 14,237     | 893                | 0.00%            | 5.90%       |
|      | May | 16,229      | 15,271     | 958                | 0.00%            | 5.90%       |
|      | Jun | 16,412      | 15,443     | 968                | 0.00%            | 5.90%       |