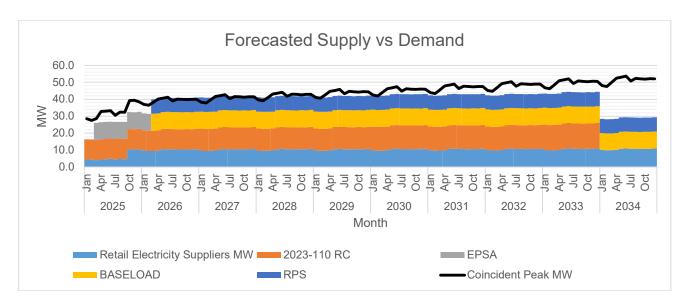

### **Power Supply**

|   | Case No.    | Туре | GenCo                          | Minimum<br>MW | Minimum<br>MWh/yr | PSA Start | PSA End    |
|---|-------------|------|--------------------------------|---------------|-------------------|-----------|------------|
| Ī | 2023-110 RC | Base | Energy Development Corporation | 12.00         | 73,584            | 12/8/2024 | 12/25/2033 |

The Power Supply Agreement (PSA) with EDC, filed with the ERC under Case No. 2023-110 RC, was procured through a Competitive Selection Process (CSP). It has a contracted capacity ranging from 12 MW to 15 MW and a duration of 10 years.

| Case No. | Туре | GenCo                                        | Minimum<br>MW | Minimum<br>MWh/yr | PSA Start | PSA End   |
|----------|------|----------------------------------------------|---------------|-------------------|-----------|-----------|
| EPSA     | Base | Southwest Luzon Power Generation Corporation | 10.00         | 61,320            | 3/26/2025 | 3/25/2026 |

The procurement of 10 MW through the Emergency Power Supply Agreement (EPSA), set to be available by March 26, 2025, was chosen to fulfil the baseload requirement following the denial of the provisional authority from Competitive Selection Process (CSP). This EPSA minimizes exposure to volatile market prices while preparations for the CSP are underway, ensuring a more stable and cost-effective generation mix.

|                | BASELOAD   |
|----------------|------------|
| Туре           | Base       |
| Minimum MW     | 10.00      |
| Minimum MWh/yr | 61,320     |
| PSA Start      | 3/26/2026  |
| PSA End        | 3/25/2035  |
| Publication    | 6/8/2025   |
| Pre-bid        | 6/29/2025  |
| Opening        | 8/28/2025  |
| Awarding       | 9/27/2025  |
| PSA Signing    | 10/27/2025 |
| Joint Filing   | 11/5/2025  |

For the procurement of a 10 MW baseload power supply through the Competitive Selection Process (CSP), which is set to be available by March 26, 2026, the first publication or launch of the CSP is scheduled for the 2nd quarter of 2025, in accordance with DOE Department Circular No. DC2023-06-0021.

The procurement of an 8.4 MW RPS supply, planned to be available by March 26, 2026, will be sourced through an embedded generator. This contract is aligned with the Renewable Portfolio Standards (RPS) requirements set by the Department of Energy (DOE).