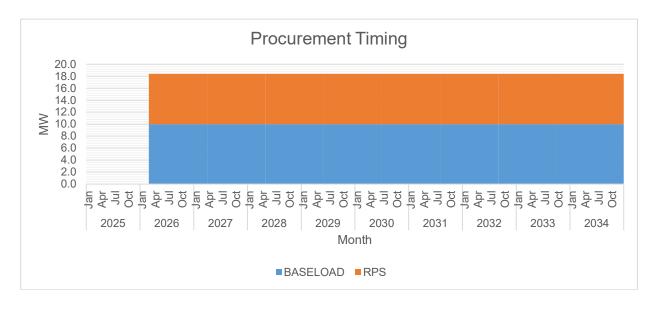

|                | BASELOAD   |
|----------------|------------|
| Туре           | Base       |
| Minimum MW     | 10.00      |
| Minimum MWh/yr | 61,320     |
| PSA Start      | 3/26/2026  |
| PSA End        | 3/25/2035  |
| Publication    | 6/8/2025   |
| Pre-bid        | 6/29/2025  |
| Opening        | 8/28/2025  |
| Awarding       | 9/27/2025  |
| PSA Signing    | 10/27/2025 |
| Joint Filing   | 11/5/2025  |

For the procurement of a 10 MW baseload power supply through the Competitive Selection Process (CSP), which is set to be available by March 26, 2026, the first publication or launch of the CSP is scheduled for the 2nd quarter of 2025, in accordance with DOE Department Circular No. DC2023-06-0021.

The procurement of an 8.4 MW RPS supply, planned to be available by March 26, 2026, will be sourced through an embedded generator. This contract is aligned with the Renewable Portfolio Standards (RPS) requirements set by the Department of Energy (DOE).