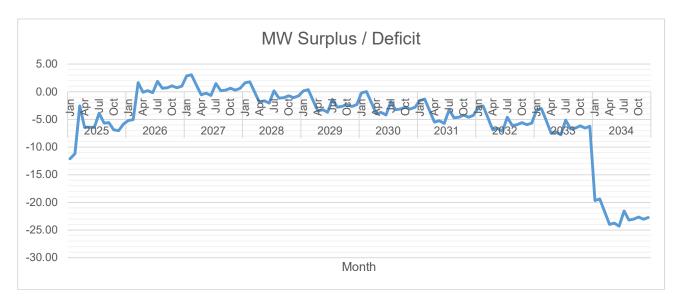

Currently, there is under-contacting by 55%. The highest target contracting level is 119% which is expected to occur in 2026. The lowest target contracting level is 44%, which is expected to occur in 2033.

Currently, there is an under-contracting of approximately 6 MW. The lowest deficit, reaching around -9 MW, is expected to occur around 2032 or 2033.

|      |     | MWh Offtake | MWh Output | MWh System<br>Loss | Transm'n<br>Loss | System Loss |
|------|-----|-------------|------------|--------------------|------------------|-------------|
| 2025 | Jan | 13,633      | 12,829     | 804                | 0.00%            | 5.90%       |
|      | Feb | 13,433      | 12,640     | 793                | 0.00%            | 5.90%       |
|      | Mar | 13,091      | 12,318     | 772                | 0.00%            | 5.90%       |
|      | Apr | 15,130      | 14,237     | 893                | 0.00%            | 5.90%       |
|      | May | 16,229      | 15,271     | 958                | 0.00%            | 5.90%       |
|      | Jun | 16,412      | 15,443     | 968                | 0.00%            | 5.90%       |