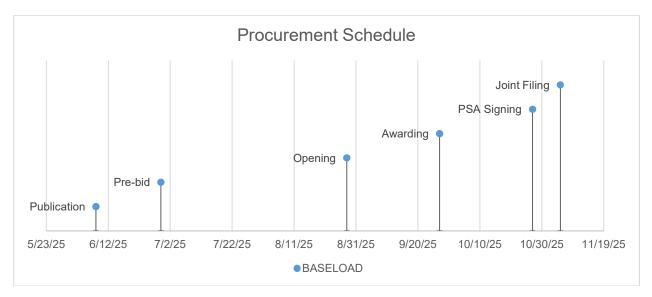

|                | BASELOAD   |
|----------------|------------|
| Туре           | Base       |
| Minimum MW     | 10.00      |
| Minimum MWh/yr | 61,320     |
| PSA Start      | 3/26/2026  |
| PSA End        | 3/25/2035  |
| Publication    | 6/8/2025   |
| Pre-bid        | 6/29/2025  |
| Opening        | 8/28/2025  |
| Awarding       | 9/27/2025  |
| PSA Signing    | 10/27/2025 |
| Joint Filing   | 11/5/2025  |

For the procurement of a 10 MW baseload power supply through the Competitive Selection Process (CSP), which is set to be available by March 26, 2026, the first publication or launch of the CSP is scheduled for the 2nd quarter of 2025, in accordance with DOE Department Circular No. DC2023-06-0021.