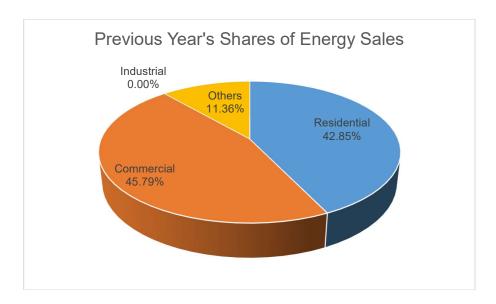

Commercial customers account for the bulk of energy sales at 45.79% despite of the low number of connections. In contrast, Residential customers accounted for only 42.85% of energy sales despite of the high number of connections.