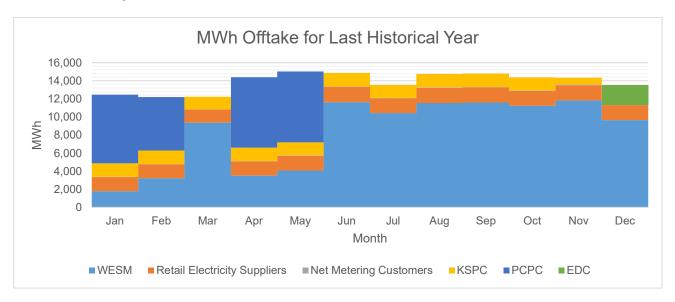

For 2024, MWh offtake from various electricity sources shows KSPC and PCPC contributing the majority of the supply, especially during peak months like May. From June onwards, WESM's offtake increases due to the end of PCPC and KSPC contracts, while Retail Electricity Suppliers and Net Metering Customers maintain smaller but steady contributions. Additionally, EDC begins supplying in December, further diversifying the electricity sources.

WESM Offtake increased from 8,641MWh in 2023 to 99,820MWh in 2024 at a rate of 1055%. A significant increase in WESM offtake was observed in 2023 and 2024, indicating a heightened reliance on WESM for electricity supply during these years. This increase was driven by the expiration of supply contracts and rising demand.