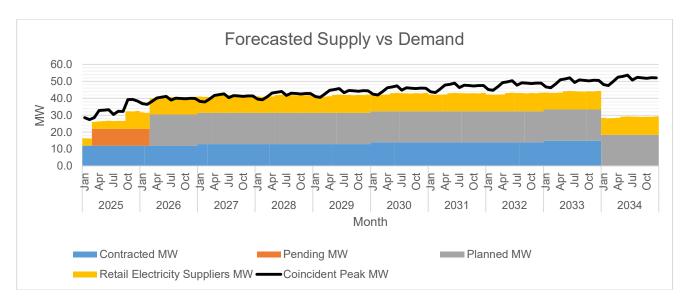

The available supply is generally below the Peak Demand. This is because of the peaking demand of the commercial establishments.

Of the available supply 2025, the largest is 12 MW from Energy Development Corporation (EDC) 2023-110 RC.

The initial supply procurement will secure 10 MW from EPSA, scheduled to be available by March 26, 2025. This will be followed by an additional 10 MW through CSP in 2026, along with 8.4 MW from Embedded RPS.

Currently, there is under-contacting by 55%. The highest target contracting level is 119% which is expected to occur in 2026. The lowest target contracting level is 44%, which is expected to occur in 2033.

Currently, there is an under-contracting of approximately 6 MW. The lowest deficit, reaching around -9 MW, is expected to occur around 2032 or 2033.

|      |     | MWh Offtake | MWh Output | MWh System<br>Loss | Transm'n<br>Loss | System Loss |
|------|-----|-------------|------------|--------------------|------------------|-------------|
| 2025 | Jan | 13,633      | 12,829     | 804                | 0.00%            | 5.90%       |
|      | Feb | 13,433      | 12,640     | 793                | 0.00%            | 5.90%       |
|      | Mar | 13,091      | 12,318     | 772                | 0.00%            | 5.90%       |
|      | Apr | 15,130      | 14,237     | 893                | 0.00%            | 5.90%       |
|      | May | 16,229      | 15,271     | 958                | 0.00%            | 5.90%       |
|      | Jun | 16,412      | 15,443     | 968                | 0.00%            | 5.90%       |