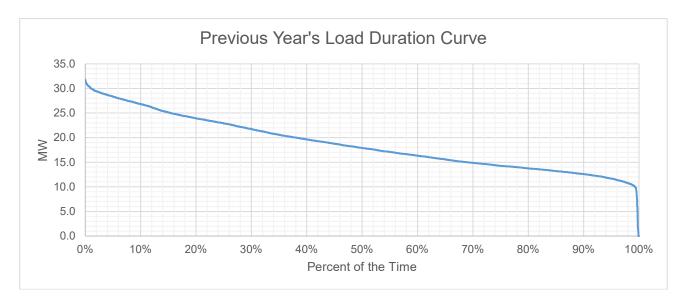

#### **Previous Year's Load Profile**

Based on the Load Duration Curve, the minimum load is 8 MW and the maximum load is 31.89 MW for the last historical year.

Peak MW occurred on April 17, 2024. Peak daily MWh occurred on 1500H. As shown in the Load Curves, the available supply is lower than the Peak Demand.