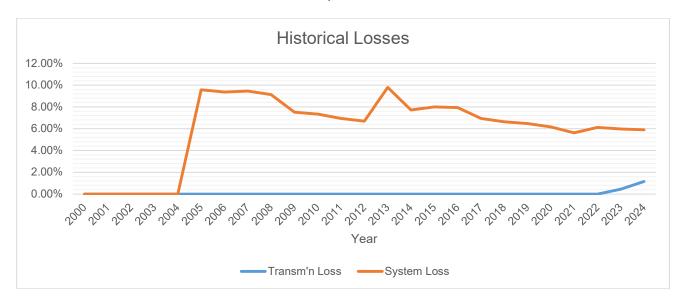

MWh Output increased from year 2023 to year 2024 at a rate of 11.67%, while MWh System Loss decreased at a rate of -1.51% within the same period.

Historically, System Loss ranged from 9.8% to 5.61%. System Loss had decreased through time and now at 5.89% driven by the efforts to lessen pilferage activities, to improve the distribution system.